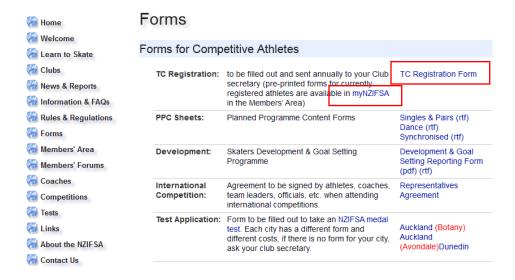

<Click> on the **Forms** – tab which will display a number of forms available to each registered skater as per the sample page below:

As instructed under the **TC Registration** Section, if you have previously been TC registered, <click> on the myNZIFSA link which will automatically take you to your own personal log-in screen or if you are a new skater <click> on the TC Registration Form to download a blank form.

<u>NEW Skaters and those that do not have a TC Registration Number – PLEASE NOTE:</u> A copy of your birth certificate or passport is required with your TC registration so that your age and citizenship can be validated.