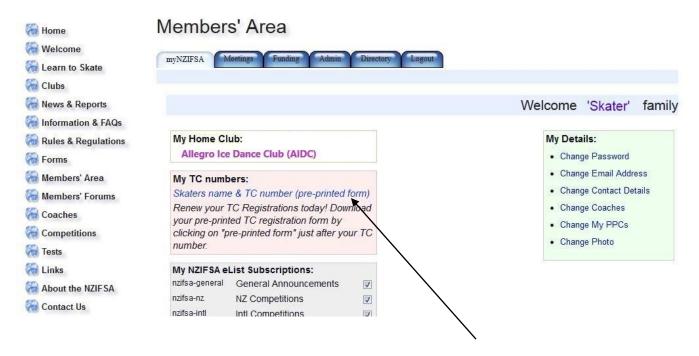

Skaters with TC Registration numbers, when you, <click> on the myNZIFSA link, you will be asked to enter your personal User Name and Password, which has been allocated to you by NZIFSA. If you have any issues with logging onto the on the myNZIFSA link, please let your Club Secretary know so that it can be follow-up with NZIFSA.

Once you are logged onto your personal myNZIFSA tab, a page with similar information will be displayed as follows:

To download your TC pre-printed registration form, please <click> on the (pre-printed form) field which will load up your personal details.

Print this document, update any incorrect information and forward the form to the Allegro Ice Dance Club Secretary on <a href="mailto:secretary@allegro.org.nz">secretary@allegro.org.nz</a>